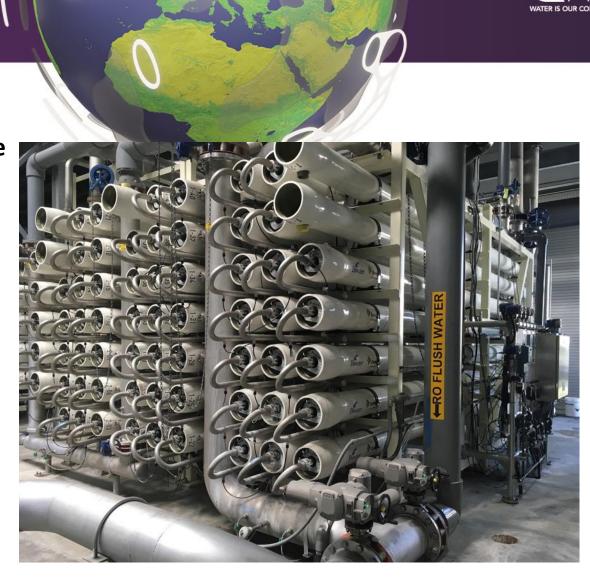

## The City of Santa Monica, 41,336 m<sup>3</sup>/day, USA, in process

- Retrofit of Arcadia BWRO desalination plant
- Cost-efficient high-recovery rate 90-91%
- Minimizing chemical use and CIP events
- Increasing the city's capacity for self-sufficiency