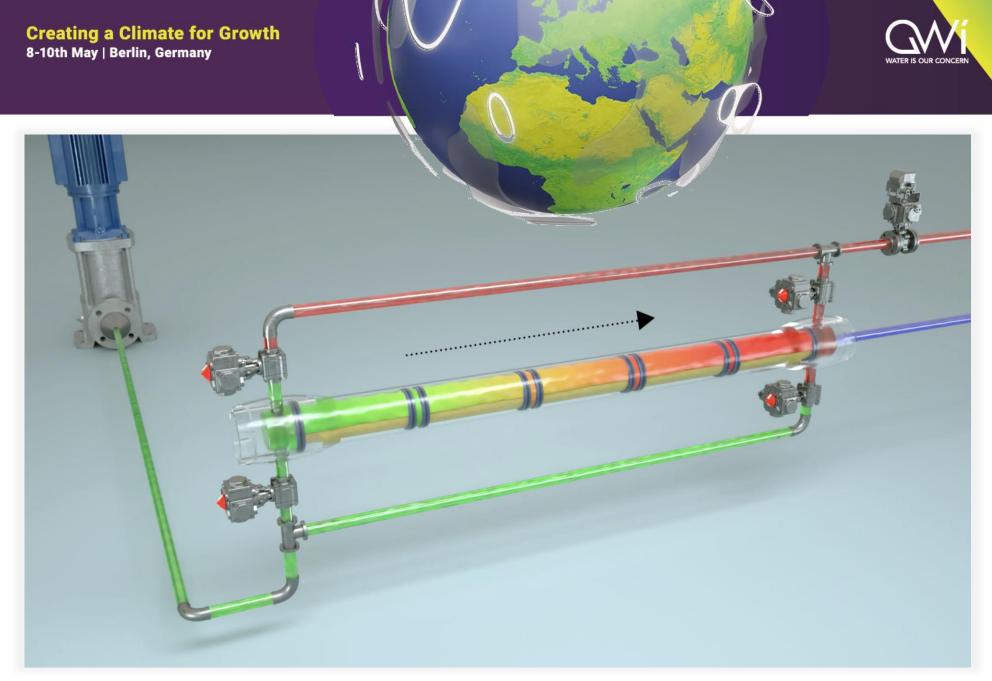

### Targeted for

- Energy
- Hybrid Industrial & Municipal

Reversing the flow (FR-RO)

Block rotation

Continuous process

How Does FR-RO Work?

#### FR-RO technology accelerates industrial water reuse

- Producing less waste reducing brine significantly
- Minimizing scaling while enhancing performance
- Feed water: ppm 6K-8K, COD ~50-150, SO4 ≤1250