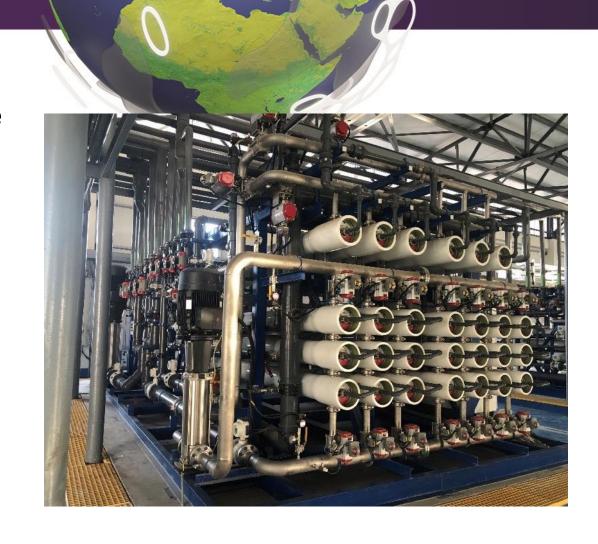

# Jinma Energy Industrial Plant, 7,920 m³/day, Henan, China, Operational

- Achieving a RR of 90% with stable performance
- A pilot in harsh feedwater conditions led to a full-scale project
- ROTEC's FR-RO technology along with its' Brine
  Concentrator, minimized industrial waste