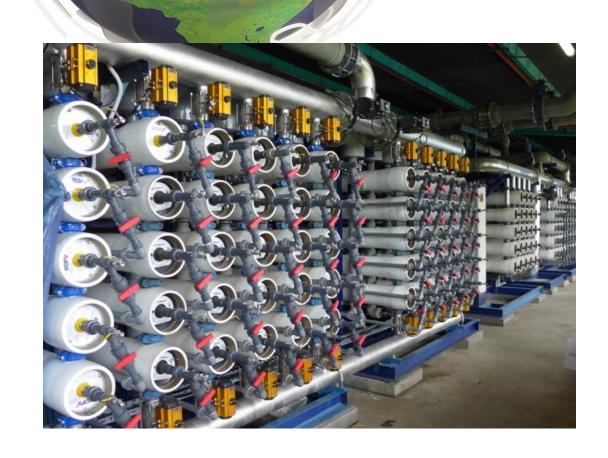

# PUB, Hybrid Industrial & Municipal Plant Retrofit, 10,680 m<sup>3</sup>/day, Kranji, Singapore, Operational

- Increased recovery rate from 75% to 90%
- Lowered CIP frequencies, shortened plant shutdown events
- Reduced chemicals for minimized eco impact